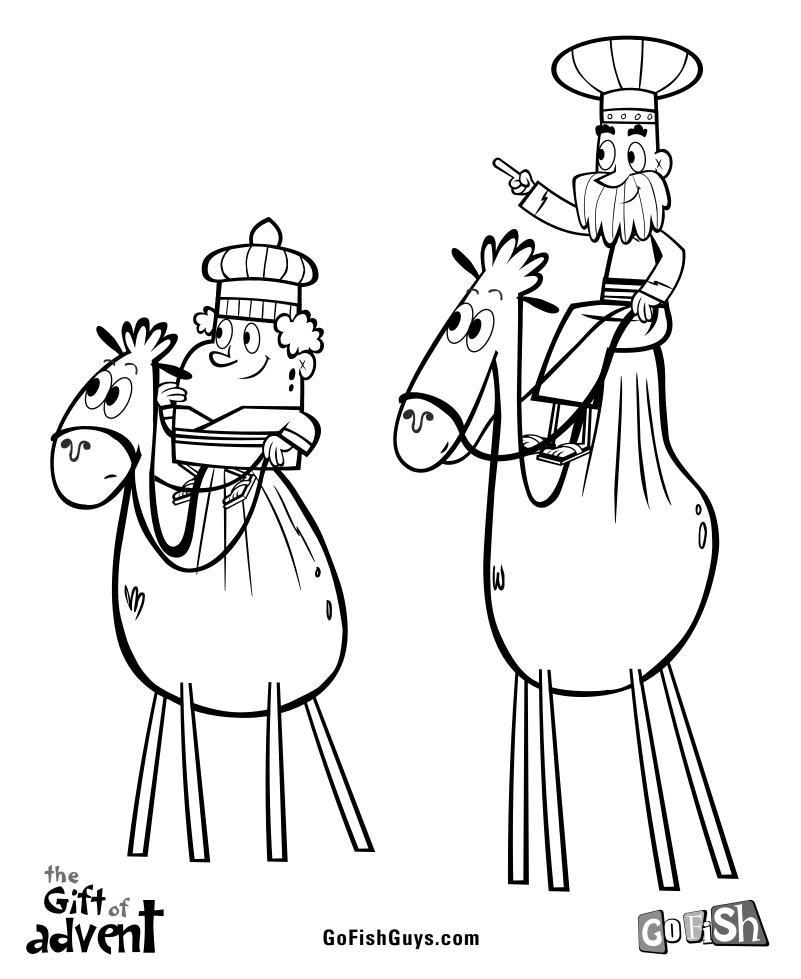

## The Wise Men Search for the King!

### Focus Verse

Proverbs 11:2 ESV When pride comes, then comes disgrace, but with the humble is wisdom. The Magi were considered wise men because they humbled themselves and bowed down before Jesus, recognizing Him as a true King. We need to be humble as well, in order to recognize Jesus as the only King able to save us from our sins! Godly wisdom requires putting our faith into action!